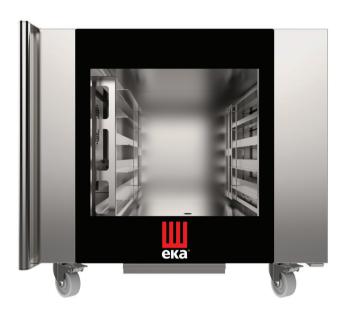

## **MKLM 1064**

Electric proofer and holding cabinet for 4, 6 and 10 trays ovens TS and BM, controlled by the oven

Sometimes nothing is more essential than an accessory. That's why we've created a tool that acts as a proofer and holding cabinet, with sleek design and perfected performance. The ideal solution to significantly reduce leavening times without compromising the organoleptic properties of your dishes, but also to optimise time and organisation in the kitchen. Because the MILLENNIAL line always means top quality.

Lateral supports

Removable drip box

Set of wheels

Cable

| Functional features                             |                                |
|-------------------------------------------------|--------------------------------|
| Power                                           | Electricity                    |
| Capacity                                        | N° 10 trays/grids 600 x 400 mm |
| Steam                                           | 8 steps                        |
| Proofing chamber                                | AISI 430 stainless steel       |
| Temperature proofer                             | 20 - 40 °C                     |
| Temperature holding cabinet                     | 65 - 85 ℃                      |
| Temperature control                             | Digital probe thermometer      |
| Control panel                                   | Oven controlled                |
| Pre-heating temperature proofer                 | 20 ℃                           |
| Pre-heating temperature holding cabinet         | 65 ℃                           |
| Door                                            | Right side opening             |
| Equipment                                       |                                |
| Cardboard box dimensions with pallet (WxDxH mm) | 870 x 1120 x 900               |